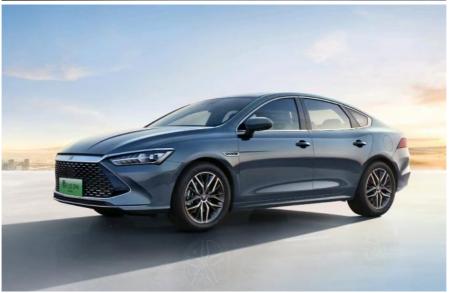

Our Product Introduction





## Energy Vehicle 2024 BYD Qin Plus Dm-I 55KM Sedan Car 300-400Nm

#### **Basic Information**

. Place of Origin: China BYD . Brand Name: Minimum Order Quantity: 2unit/units

\$14,800.00/units 1-4 units

• Delivery Time: 45-60

• Payment Terms: L/C, D/A, D/P, T/T, Western Union,

MoneyGram



#### **Product Specification**

Left . Steering: • Emission Standard: Euro VI 2024 · Year: 4 . Month:

1-25000 Miles · Mileage:

• Make: Byd Sedan Type: • Fuel: Electric

• Engine Type: Naturally Aspirated

Maximum Power(Ps): 150-200Ps 300-400Nm Maximum Torque(Nm): 2500-3000mm · Wheelbase:

• Number Of Seats: • Fuel Tank Capacity: ≤50L FWD • Drive:



## More Images









# **Product Description**

















## Specification

item value Left Steering **Emission Standard** Euro VI 2024 Year Month

1-25000 Miles Mileage

Make byd Place of Origin China Sedan Type Fuel Electric

Engine Type Naturally aspirated

150-200Ps Maximum Power(Ps) Maximum Torque(Nm) 300-400Nm Wheelbase 2500-3000mm

Number of Seats 5 Fuel Tank Capacity ≤50L Drive **FWD** 

Front Suspension Macpherson

Rear Suspension Torsion beam non - independent suspension

Steering System Electric Parking Brake Electric

Front drum+Rear drum Brake System

Tire Size R16 Airbags 5 TPMS(Tire Pressure Monitor

Yes System)

ABS(Antilock Braking System) Yes

ESC(Electronic Stability Control

System)

Yes

Front 2+Rear 2 Radar Rear Camera Camera Sunroof Sunroof Steering Wheel Multi-function Seats Material Leather Driver's Seat Adjus