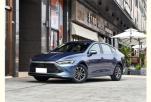

## Energy Vehicle 2024 BYD Qin Plus Dm-I 55KM Sedan Car 300-400Nm

#### **Product Specification**

Left . Steering: • Emission Standard: Euro VI 2024 · Year: 4 . Month:

1-25000 Miles · Mileage:

• Make: Byd Sedan Type: • Fuel: Electric

• Engine Type: Naturally Aspirated

Maximum Power(Ps): 150-200Ps 300-400Nm Maximum Torque(Nm): 2500-3000mm · Wheelbase: