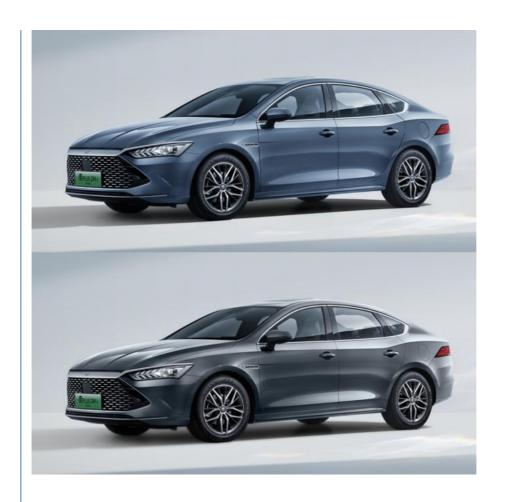

Our Product Introduction





## Energy Vehicle 2024 BYD Qin Plus Dm-I 55KM Sedan Car 300-400Nm

#### **Basic Information**

. Place of Origin: China BYD . Brand Name: Minimum Order Quantity: 2unit/units

\$14,800.00/units 1-4 units

• Delivery Time: 45-60

• Payment Terms: L/C, D/A, D/P, T/T, Western Union,

MoneyGram



#### **Product Specification**

Left . Steering: • Emission Standard: Euro VI 2024 · Year: 4 . Month:

1-25000 Miles · Mileage:

• Make: Byd Sedan Type: • Fuel: Electric

• Engine Type: Naturally Aspirated

Maximum Power(Ps): 150-200Ps 300-400Nm Maximum Torque(Nm): 2500-3000mm · Wheelbase:

• Number Of Seats: • Fuel Tank Capacity: ≤50L FWD • Drive:



## More Images









# **Product Description**

















## Specification

item value Left Steering **Emission Standard** Euro VI 2024 Year Month

1-25000 Miles Mileage

Make byd Place of Origin China Sedan Type Fuel Electric

Engine Type Naturally aspirated

150-200Ps Maximum Power(Ps) Maximum Torque(Nm) 300-400Nm Wheelbase 2500-3000mm

Number of Seats 5 Fuel Tank Capacity ≤50L Drive **FWD** 

Front Suspension Macpherson

Rear Suspension Torsion beam non - independent suspension

Steering System Electric Parking Brake Electric

Front drum+Rear drum Brake System

Tire Size R16 Airbags 5 TPMS(Tire Pressure Monitor

Yes System)

ABS(Antilock Braking System) Yes

ESC(Electronic Stability Control

System)

Yes

Front 2+Rear 2 Radar Rear Camera Camera Sunroof Sunroof Steering Wheel Multi-function Seats Material Leather Driver's Seat Adjustment