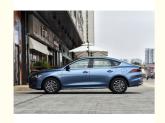

## Energy Vehicle 2024 BYD Qin Plus Dm-I 55KM Sedan Car 300-400Nm

#### **Product Specification**

Left . Steering: • Emission Standard: Euro VI 2024 · Year: 4 . Month:

1-25000 Miles · Mileage:

• Make: Byd Sedan Type: • Fuel: Electric

• Engine Type: Naturally Aspirated

Maximum Power(Ps): 150-200Ps 300-400Nm Maximum Torque(Nm): 2500-3000mm · Wheelbase: