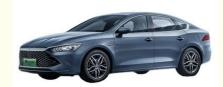

## Energy Vehicle 2024 BYD Qin Plus Dm-I 55KM Sedan Car 300-400Nm

#### **Product Specification**

Left . Steering: • Emission Standard: Euro VI 2024 · Year: 4 . Month:

1-25000 Miles · Mileage:

• Make: Byd Sedan Type: • Fuel: Electric

• Engine Type: Naturally Aspirated

Maximum Power(Ps): 150-200Ps 300-400Nm Maximum Torque(Nm): 2500-3000mm · Wheelbase:

## Specification

item value Left Steering **Emission Standard** Euro VI 2024 Year Month

1-25000 Miles Mileage

Make byd Place of Origin China Sedan Type Fuel Electric

Engine Type Naturally aspirated

150-200Ps Maximum Power(Ps) Maximum Torque(Nm) 300-400Nm Wheelbase 2500-3000mm