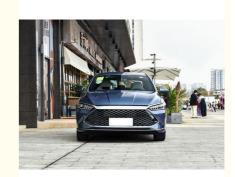

## Energy Vehicle 2024 BYD Qin Plus Dm-I 55KM Sedan Car 300-400Nm

#### **Product Specification**

Left . Steering: • Emission Standard: Euro VI 2024 · Year: 4 . Month:

1-25000 Miles · Mileage:

• Make: Byd Sedan Type: • Fuel: Electric

• Engine Type: Naturally Aspirated

Maximum Power(Ps): 150-200Ps 300-400Nm Maximum Torque(Nm): 2500-3000mm · Wheelbase:

## Specification

item value Left Steering **Emission Standard** Euro VI 2024 Year Month

1-25000 Miles Mileage

Make byd Place of Origin China Sedan Type Fuel Electric

Engine Type Naturally aspirated

150-200Ps Maximum Power(Ps) Maximum Torque(Nm) 300-400Nm Wheelbase 2500-3000mm