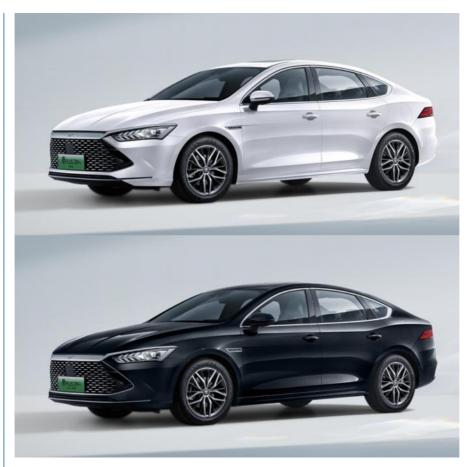

Our Product Introduction





## Energy Vehicle 2024 BYD Qin Plus Dm-I 55KM Sedan Car 300-400Nm

#### **Basic Information**

. Place of Origin: China BYD . Brand Name: Minimum Order Quantity: 2unit/units

\$14,800.00/units 1-4 units

• Delivery Time: 45-60

• Payment Terms: L/C, D/A, D/P, T/T, Western Union,

MoneyGram



#### **Product Specification**

Left . Steering: • Emission Standard: Euro VI 2024 · Year: 4 . Month:

1-25000 Miles · Mileage:

• Make: Byd Sedan Type: • Fuel: Electric

• Engine Type: Naturally Aspirated

Maximum Power(Ps): 150-200Ps 300-400Nm Maximum Torque(Nm): 2500-3000mm · Wheelbase:

• Number Of Seats: • Fuel Tank Capacity: ≤50L FWD • Drive:



## More Images









# **Product Description**

















## Specification

item value Left Steering **Emission Standard** Euro VI 2024 Year Month

1-25000 Miles Mileage

Make byd Place of Origin China Sedan Type Fuel Electric

Engine Type Naturally aspirated

150-200Ps Maximum Power(Ps) Maximum Torque(Nm) 300-400Nm Wheelbase 2500-3000mm

Number of Seats 5 Fuel Tank Capacity ≤50L Drive **FWD** 

Front Suspension Macpherson

Rear Suspension Torsion beam non - independent suspension

Steering System Electric Parking Brake Electric

Front drum+Rear drum Brake System

Tire Size R16 Airbags 5 TPMS(Tire Pressure Monitor

Yes System)

ABS(Antilock Braking System) Yes

ESC(Electronic Stability Control

System)

Yes

Front 2+Rear 2 Radar Rear Camera Camera Sunroof Sunroof Steering Wheel Multi-function Seats Material Leather Driver's Seat Adjustment Elec