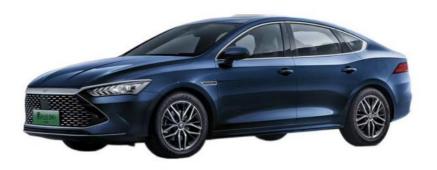

Our Product Introduction





## Energy Vehicle 2024 BYD Qin Plus Dm-I 55KM Sedan Car 300-400Nm

#### **Basic Information**

. Place of Origin: China BYD . Brand Name: Minimum Order Quantity: 2unit/units

\$14,800.00/units 1-4 units

• Delivery Time: 45-60

• Payment Terms: L/C, D/A, D/P, T/T, Western Union,

MoneyGram



#### **Product Specification**

Left . Steering: • Emission Standard: Euro VI 2024 · Year: 4 . Month:

1-25000 Miles · Mileage:

• Make: Byd Sedan Type: • Fuel: Electric

• Engine Type: Naturally Aspirated

Maximum Power(Ps): 150-200Ps 300-400Nm Maximum Torque(Nm): 2500-3000mm · Wheelbase:

• Number Of Seats: • Fuel Tank Capacity: ≤50L FWD • Drive:



## More Images









# **Product Description**

















## Specification

item value Left Steering **Emission Standard** Euro VI 2024 Year Month

1-25000 Miles Mileage

Make byd Place of Origin China Sedan Type Fuel Electric

Engine Type Naturally aspirated

150-200Ps Maximum Power(Ps) Maximum Torque(Nm) 300-400Nm Wheelbase 2500-3000mm

Number of Seats 5 Fuel Tank Capacity ≤50L Drive **FWD** 

Front Suspension Macpherson

Rear Suspension Torsion beam non - independent suspension

Steering System Electric Parking Brake Electric

Front drum+Rear drum Brake System

Tire Size R16 Airbags 5 TPMS(Tire Pressure Monitor

Yes System)

ABS(Antilock Braking System) Yes

ESC(Electronic Stability Control

System)

Yes

Front 2+Rear 2 Radar Rear Camera Camera Sunroof Sunroof Steering Wheel Multi-function Seats Material Leather Driver's Seat Adjustment El