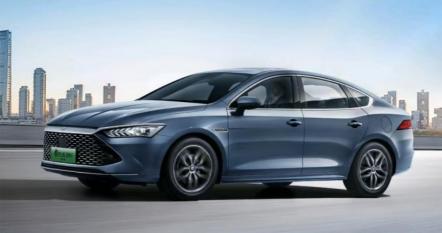

Our Product Introduction





## Energy Vehicle 2024 BYD Qin Plus Dm-I 55KM Sedan Car 300-400Nm

#### **Basic Information**

. Place of Origin: China BYD . Brand Name: Minimum Order Quantity: 2unit/units

\$14,800.00/units 1-4 units

• Delivery Time: 45-60

• Payment Terms: L/C, D/A, D/P, T/T, Western Union,

MoneyGram



#### **Product Specification**

Left . Steering: • Emission Standard: Euro VI 2024 · Year: 4 . Month:

1-25000 Miles · Mileage:

• Make: Byd Sedan Type: • Fuel: Electric

• Engine Type: Naturally Aspirated

Maximum Power(Ps): 150-200Ps 300-400Nm Maximum Torque(Nm): 2500-3000mm · Wheelbase:

• Number Of Seats: • Fuel Tank Capacity: ≤50L FWD • Drive:



## More Images









# **Product Description**

















## Specification

item value Left Steering **Emission Standard** Euro VI 2024 Year Month

1-25000 Miles Mileage

Make byd Place of Origin China Sedan Type Fuel Electric

Engine Type Naturally aspirated

150-200Ps Maximum Power(Ps) Maximum Torque(Nm) 300-400Nm Wheelbase 2500-3000mm

Number of Seats 5 Fuel Tank Capacity ≤50L Drive **FWD** 

Front Suspension Macpherson

Rear Suspension Torsion beam non - independent suspension

Steering System Electric Parking Brake Electric

Front drum+Rear drum Brake System

Tire Size R16 Airbags 5 TPMS(Tire Pressure Monitor

Yes System)

ABS(Antilock Braking System) Yes

ESC(Electronic Stability Control

System)

Yes

Front 2+Rear 2 Radar Rear Camera Camera Sunroof Sunroof Steering Wheel Multi-function Seats Material Leather Driver's Seat Adj