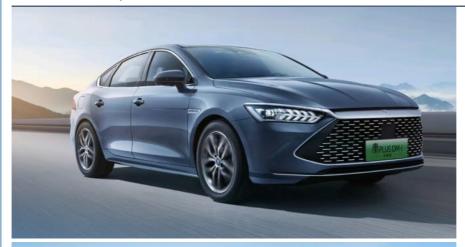

## Energy Vehicle 2024 BYD Qin Plus Dm-I 55KM Sedan Car 300-400Nm

#### **Basic Information**

. Place of Origin: China BYD . Brand Name: Minimum Order Quantity: 2unit/units

\$14,800.00/units 1-4 units

• Delivery Time: 45-60

• Payment Terms: L/C, D/A, D/P, T/T, Western Union,