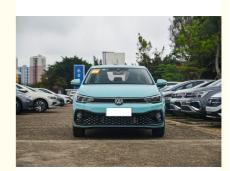

# Front 2 Rear 2 Radar And Naturally Aspirated Engine Lavida Fuel Driven Cars

# **Product Specification**

• Condition: New · Steering: Left • Emission Standard: Euro VI 2024 Year: · Made In: China Type: Sedan • Fuel: Petrol

. Engine Type: Naturally Aspirated

• Displacement: ≤1.5L • Cylinders:

100-150Ps Maximum Power(Ps): · Gear Box: Semi-automatic

Forward Shift Number:

Maximum Torque(Nm): 100-200Nm • Dimension: 4561\*1740\*1494