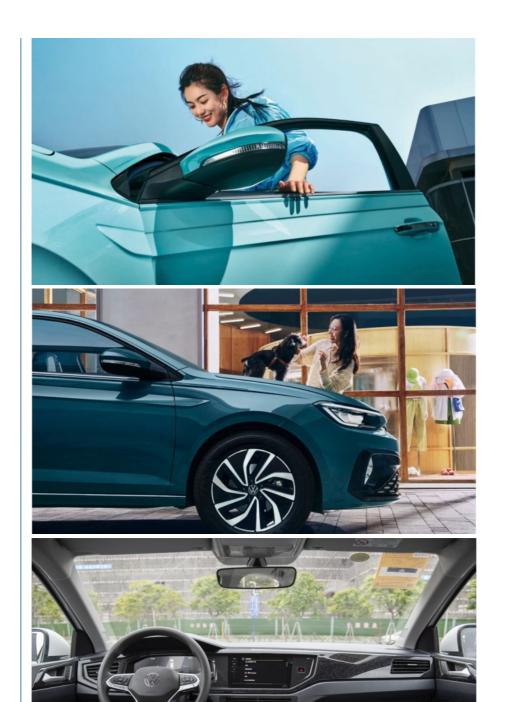

Shift Number 6

Maximum Torque(Nm) 141Nm

Dimension 4561\*1740\*1494

Wheelbase 2651mm

Number of Seats 5

Fuel Tank Capacity 42.5L

Curb Weight 1250kg

Drive FWD

Front Suspension Macpherson

Rear Suspension Torsion beam non independent suspension

Steering System Electric
Parking Brake Electric

Brake System Front disc+Rear drum

Tire Size R16
Airbags 8

TPMS(Tire Pressure Monitor Yes

System)

ABS(Antilock Braking System) Yes

ESC(Electronic Stability Control

System)

Yes

Radar Front 2+Rear 2

Rear Camera Camera

Cruise Control Normal

Sunroof Sunroof

Steering Wheel Multi-function

Seats Material Leather

Driver's Seat Adjustment Manual

Copilot Seat Adjustment Manual

Touch Screen Yes

Car Entertainment System Yes

Headlight LED

Daytime Light LED

### **Product Description**











# **Pryor** Ya'an Puyue Automobile Service Co.,Ltd



puyue.bond@gmail.com puyue-evcar.com



No. 78 Chama Avenue, Duoying Town, Yucheng District, Ya'an City, Sichuan Province