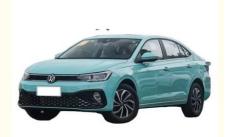

# Front 2 Rear 2 Radar And Naturally Aspirated Engine Lavida Fuel Driven Cars

# **Product Specification**

• Condition: New · Steering: Left • Emission Standard: Euro VI 2024 Year: · Made In: China Type: Sedan • Fuel: Petrol

. Engine Type: Naturally Aspirated

• Displacement: ≤1.5L • Cylinders:

100-150Ps Maximum Power(Ps): · Gear Box: Semi-automatic

Forward Shift Number:

Maximum Torque(Nm): 100-200Nm • Dimension: 4561\*1740\*1494