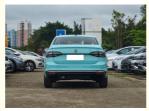

# Front 2 Rear 2 Radar And Naturally Aspirated Engine Lavida Fuel Driven Cars

# **Product Specification**

• Condition: New · Steering: Left • Emission Standard: Euro VI 2024 Year: · Made In: China Type: Sedan • Fuel: Petrol

. Engine Type: Naturally Aspirated

• Displacement: ≤1.5L • Cylinders:

# Specification

item value
Condition New

Steering Left

Emission Standard Euro VI Year 2024

Made In China

Brand Name Volkswagen

Place of Origin China

Type Sedan