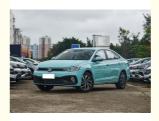

# Front 2 Rear 2 Radar And Naturally Aspirated Engine Lavida Fuel Driven Cars

# **Product Specification**

• Condition: New · Steering: Left • Emission Standard: Euro VI 2024 Year: · Made In: China Type: Sedan • Fuel: Petrol

. Engine Type: Naturally Aspirated

• Displacement: ≤1.5L • Cylinders:

# Specification

item value
Condition New

Steering Left

Emission Standard Euro VI Year 2024

Made In China

Brand Name Volkswagen

Place of Origin China

Type Sedan