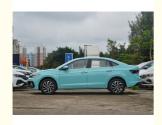

# Front 2 Rear 2 Radar And Naturally Aspirated Engine Lavida Fuel Driven Cars

# **Product Specification**

• Condition: New · Steering: Left • Emission Standard: Euro VI 2024 Year: · Made In: China Type: Sedan • Fuel: Petrol

. Engine Type: Naturally Aspirated

• Displacement: ≤1.5L • Cylinders:

# Specification

item value
Condition New

Steering Left

Emission Standard Euro VI Year 2024

Made In China

Brand Name Volkswagen

Place of Origin China

Type Sedan