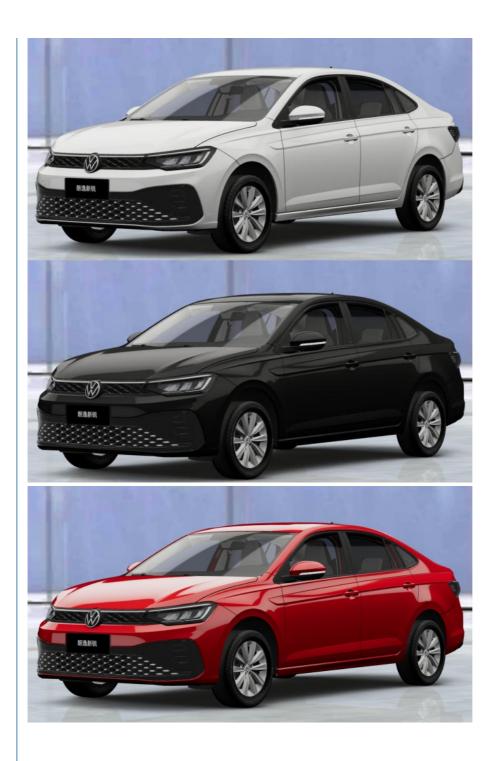

hift Number 6

Maximum Torque(Nm) 141Nm

Dimension 4561\*1740\*1494

Wheelbase 2651mm

Number of Seats 5

Fuel Tank Capacity 42.5L

Curb Weight 1250kg

Drive FWD

Front Suspension Macpherson

Rear Suspension Torsion beam non independent suspension

Steering System Electric
Parking Brake Electric

Brake System Front disc+Rear drum

Tire Size R16
Airbags 8

TPMS(Tire Pressure Monitor Yes

System)

ABS(Antilock Braking System) Yes

ESC(Electronic Stability Control

System)

Yes

Radar Front 2+Rear 2

Rear Camera Camera

Cruise Control Normal

Sunroof Sunroof

Steering Wheel Multi-function

Seats Material Leather

Driver's Seat Adjustment Manual

Copilot Seat Adjustment Manual

Touch Screen Yes

Car Entertainment System Yes

Headlight LED

Daytime Light LED

### **Product Description**











# **Pryor** Ya'an Puyue Automobile Service Co.,Ltd



puyue.bond@gmail.com puyue-evcar.com



No. 78 Chama Avenue, Duoying Town, Yucheng District, Ya'an City, Sichuan Province