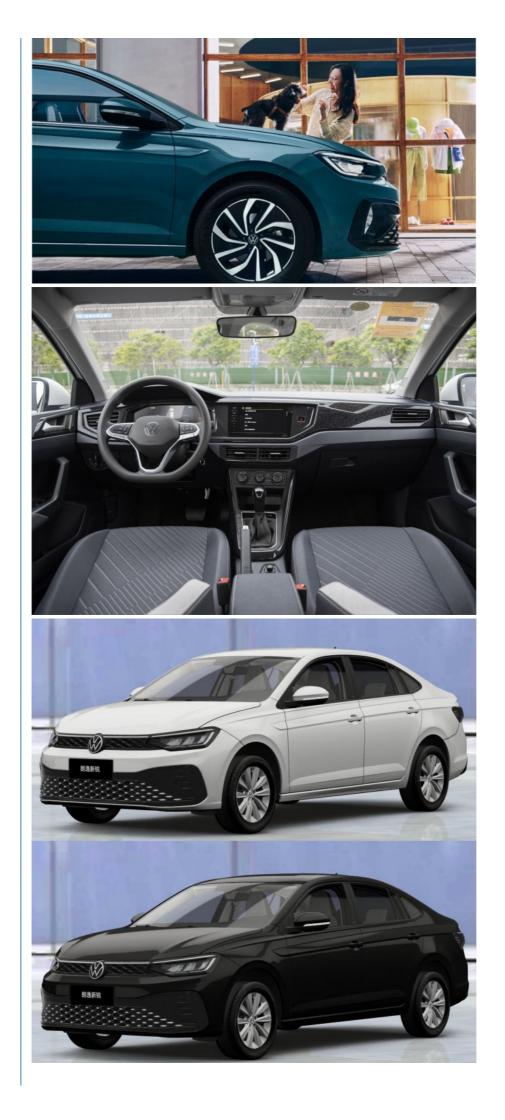

#### **Product Specification**

| Condition:                              | New                 |
|-----------------------------------------|---------------------|
| <ul> <li>Steering:</li> </ul>           | Left                |
| • Emission Standard:                    | Euro VI             |
| • Year:                                 | 2024                |
| Made In:                                | China               |
| • Type:                                 | Sedan               |
| • Fuel:                                 | Petrol              |
| <ul> <li>Engine Type:</li> </ul>        | Naturally Aspirated |
| <ul> <li>Displacement:</li> </ul>       | ≤1.5L               |
| Cylinders:                              | 4                   |
| <ul> <li>Maximum Power(Ps):</li> </ul>  | 100-150Ps           |
| • Gear Box:                             | Automatic           |
| Forward Shift Number:                   | 6                   |
| <ul> <li>Maximum Torque(Nm):</li> </ul> | 100-200Nm           |
| • Dimension:                            | 4561*1740*1494      |

## Specification

| item                                        | value                                   |
|---------------------------------------------|-----------------------------------------|
| Condition                                   | New                                     |
| Steering                                    | Left                                    |
| Emission Standard                           | Euro VI                                 |
| Year                                        | 2024                                    |
| Made In                                     | China                                   |
| Brand Name                                  | Volkswagen                              |
| Place of Origin                             | China                                   |
| Туре                                        | Sedan                                   |
| Fuel                                        | Petrol                                  |
| Engine Type                                 | Naturally aspirated                     |
| Displacement                                | 1.5L                                    |
| Cylinders                                   | 4                                       |
| Maximum Power(Ps)                           | 110ps                                   |
| Gear Box                                    | Semi-automatic                          |
| Forward Shift Number                        | 6                                       |
| Maximum Torque(Nm)                          | 141Nm                                   |
| Dimension                                   | 4561*1740*1494                          |
| Wheelbase                                   | 2651mm                                  |
| Number of Seats                             | 5                                       |
| Fuel Tank Capacity                          | 42.5L                                   |
| Curb Weight                                 | 1250kg                                  |
| Drive                                       | FWD                                     |
| Front Suspension                            | Macpherson                              |
| Rear Suspension                             | Torsion beam non independent suspension |
| Steering System                             | Electric                                |
| Parking Brake                               | Electric                                |
| Brake System                                | Front disc+Rear drum                    |
| Tire Size                                   | R16                                     |
| Airbags                                     | 8                                       |
| TPMS(Tire Pressure Monitor<br>System)       | Yes                                     |
| ABS(Antilock Braking System)                | Yes                                     |
| ESC(Electronic Stability Control<br>System) | Yes                                     |
| Radar                                       | Front 2+Rear 2                          |
| Rear Camera                                 | Camera                                  |
| Cruise Control                              | Normal                                  |
| Sunroof                                     | Sunroof                                 |
| Steering Wheel                              | Multi-function                          |
| Seats Material                              | Leather                                 |
| Driver's Seat Adjustment                    | Manual                                  |
| Copilot Seat Adjustment                     | Manual                                  |
| Touch Screen                                | Yes                                     |
| Car Entertainment System                    | Yes                                     |
| Headlight                                   | LED                                     |
| -                                           |                                         |