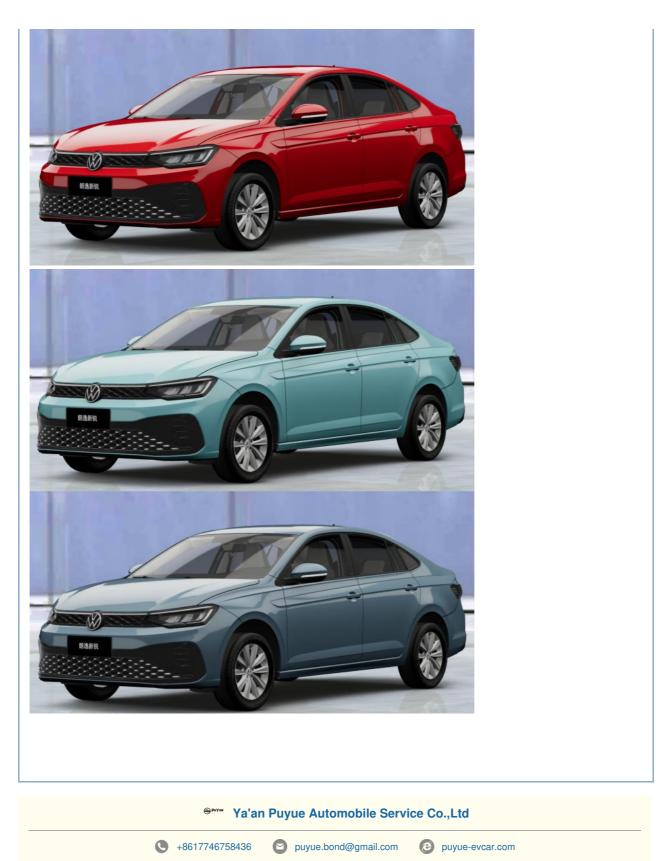

| Sunroof                                 |
| Steering Wheel                              | Multi-function                          |
| Seats Material                              | Leather                                 |
| Driver's Seat Adjustment                    | Manual                                  |
| Copilot Seat Adjustment                     | Manual                                  |
| Touch Screen                                | Yes                                     |
| Car Entertainment System                    | Yes                                     |
| Headlight                                   | LED                                     |
| -                                           |                                         |

Product Description







No. 78 Chama Avenue, Duoying Town, Yucheng District, Ya'an City, Sichuan Province