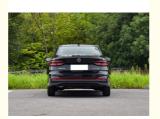

#### **Product Specification**

| Condition:                              | New                 |
|-----------------------------------------|---------------------|
| <ul> <li>Steering:</li> </ul>           | Left                |
| • Emission Standard:                    | Euro VI             |
| • Year:                                 | 2024                |
| Made In:                                | China               |
| • Type:                                 | Sedan               |
| • Fuel:                                 | Petrol              |
| <ul> <li>Engine Type:</li> </ul>        | Naturally Aspirated |
| <ul> <li>Displacement:</li> </ul>       | ≤1.5L               |
| Cylinders:                              | 4                   |
| <ul> <li>Maximum Power(Ps):</li> </ul>  | 100-150Ps           |
| • Gear Box:                             | Automatic           |
| Forward Shift Number:                   | 6                   |
| <ul> <li>Maximum Torque(Nm):</li> </ul> | 100-200Nm           |
| • Dimension:                            | 4561*1740*1494      |

## Specification

| item                                        | value                                   |
|---------------------------------------------|-----------------------------------------|
| Condition                                   | New                                     |
| Steering                                    | Left                                    |
| Emission Standard                           | Euro VI                                 |
| Year                                        | 2024                                    |
| Made In                                     | China                                   |
| Brand Name                                  | Volkswagen                              |
| Place of Origin                             | China                                   |
| Туре                                        | Sedan                                   |
| Fuel                                        | Petrol                                  |
| Engine Type                                 | Naturally aspirated                     |
| Displacement                                | 1.5L                                    |
| Cylinders                                   | 4                                       |
| Maximum Power(Ps)                           | 110ps                                   |
| Gear Box                                    | Semi-automatic                          |
| Forward Shift Number                        | 6                                       |
| Maximum Torque(Nm)                          | 141Nm                                   |
| Dimension                                   | 4561*1740*1494                          |
| Wheelbase                                   | 2651mm                                  |
| Number of Seats                             | 5                                       |
| Fuel Tank Capacity                          | 42.5L                                   |
| Curb Weight                                 | 1250kg                                  |
| Drive                                       | FWD                                     |
| Front Suspension                            | Macpherson                              |
| Rear Suspension                             | Torsion beam non independent suspension |
| Steering System                             | Electric                                |
| Parking Brake                               | Electric                                |
| Brake System                                | Front disc+Rear drum                    |
| Tire Size                                   | R16                                     |
| Airbags                                     | 8                                       |
| TPMS(Tire Pressure Monitor<br>System)       | Yes                                     |
| ABS(Antilock Braking System)                | Yes                                     |
| ESC(Electronic Stability Control<br>System) | Yes                                     |
| Radar                                       | Front 2+Rear 2                          |
| Rear Camera                                 | Camera                                  |
| Cruise Control                              | Normal                                  |
| Sunroof                                     | Sunroof                                 |
| Steering Wheel                              | Multi-function                          |
| Seats Material                              | Leather                                 |
| Driver's Seat Adjustment                    | Manual                                  |
| Copilot Seat Adjustment                     | Manual                                  |
| Touch Screen                                | Yes                                     |
| Car Entertainment System                    | Yes                                     |
| Headlight                                   | LED                                     |
| -                                           |                                         |