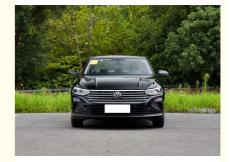

# 100-200Nm Torque 2024 Lavida VW'S Fuel Powered Car Petrol

#### **Product Specification**

| Condition:                              | New                 |
|-----------------------------------------|---------------------|
| <ul> <li>Steering:</li> </ul>           | Left                |
| • Emission Standard:                    | Euro VI             |
| • Year:                                 | 2024                |
| Made In:                                | China               |
| • Type:                                 | Sedan               |
| • Fuel:                                 | Petrol              |
| <ul> <li>Engine Type:</li> </ul>        | Naturally Aspirated |
| <ul> <li>Displacement:</li> </ul>       | ≤1.5L               |
| Cylinders:                              | 4                   |
| <ul> <li>Maximum Power(Ps):</li> </ul>  | 100-150Ps           |
| • Gear Box:                             | Automatic           |
| Forward Shift Number:                   | 6                   |
| <ul> <li>Maximum Torque(Nm):</li> </ul> | 100-200Nm           |
| • Dimension:                            | 4561*1740*1494      |

## Specification

| item                                        | value                                   |
|---------------------------------------------|-----------------------------------------|
| Condition                                   | New                                     |
| Steering                                    | Left                                    |
| Emission Standard                           | Euro VI                                 |
| Year                                        | 2024                                    |
| Made In                                     | China                                   |
| Brand Name                                  | Volkswagen                              |
| Place of Origin                             | China                                   |
| Туре                                        | Sedan                                   |
| Fuel                                        | Petrol                                  |
| Engine Type                                 | Naturally aspirated                     |
| Displacement                                | 1.5L                                    |
| Cylinders                                   | 4                                       |
| Maximum Power(Ps)                           | 110ps                                   |
| Gear Box                                    | Semi-automatic                          |
| Forward Shift Number                        | 6                                       |
| Maximum Torque(Nm)                          | 141Nm                                   |
| Dimension                                   | 4561*1740*1494                          |
| Wheelbase                                   | 2651mm                                  |
| Number of Seats                             | 5                                       |
| Fuel Tank Capacity                          | 42.5L                                   |
| Curb Weight                                 | 1250kg                                  |
| Drive                                       | FWD                                     |
| Front Suspension                            | Macpherson                              |
| Rear Suspension                             | Torsion beam non independent suspension |
| Steering System                             | Electric                                |
| Parking Brake                               | Electric                                |
| Brake System                                | Front disc+Rear drum                    |
| Tire Size                                   | R16                                     |
| Airbags                                     | 8                                       |
| TPMS(Tire Pressure Monitor<br>System)       | Yes                                     |
| ABS(Antilock Braking System)                | Yes                                     |
| ESC(Electronic Stability Control<br>System) | Yes                                     |
| Radar                                       | Front 2+Rear 2                          |
| Rear Camera                                 | Camera                                  |
| Cruise Control                              | Normal                                  |
| Sunroof                                     | Sunroof                                 |
| Steering Wheel                              | Multi-function                          |
| Seats Material                              | Leather                                 |
| Driver's Seat Adjustment                    | Manual                                  |
| Copilot Seat Adjustment                     | Manual                                  |
| Touch Screen                                | Yes                                     |
| Car Entertainment System                    | Yes                                     |
| Headlight                                   | LED                                     |
| -                                           |                                         |