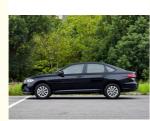

# 100-200Nm Torque 2024 Lavida VW'S Fuel Powered Car Petrol

#### **Product Specification**

| Condition:                              | New                 |
|-----------------------------------------|---------------------|
| <ul> <li>Steering:</li> </ul>           | Left                |
| • Emission Standard:                    | Euro VI             |
| • Year:                                 | 2024                |
| Made In:                                | China               |
| • Type:                                 | Sedan               |
| • Fuel:                                 | Petrol              |
| <ul> <li>Engine Type:</li> </ul>        | Naturally Aspirated |
| <ul> <li>Displacement:</li> </ul>       | ≤1.5L               |
| Cylinders:                              | 4                   |
| <ul> <li>Maximum Power(Ps):</li> </ul>  | 100-150Ps           |
| • Gear Box:                             | Automatic           |
| Forward Shift Number:                   | 6                   |
| <ul> <li>Maximum Torque(Nm):</li> </ul> | 100-200Nm           |
| • Dimension:                            | 4561*1740*1494      |

## Specification

| item                                        | value                                   |
|---------------------------------------------|-----------------------------------------|
| Condition                                   | New                                     |
| Steering                                    | Left                                    |
| Emission Standard                           | Euro VI                                 |
| Year                                        | 2024                                    |
| Made In                                     | China                                   |
| Brand Name                                  | Volkswagen                              |
| Place of Origin                             | China                                   |
| Туре                                        | Sedan                                   |
| Fuel                                        | Petrol                                  |
| Engine Type                                 | Naturally aspirated                     |
| Displacement                                | 1.5L                                    |
| Cylinders                                   | 4                                       |
| Maximum Power(Ps)                           | 110ps                                   |
| Gear Box                                    | Semi-automatic                          |
| Forward Shift Number                        | 6                                       |
| Maximum Torque(Nm)                          | 141Nm                                   |
| Dimension                                   | 4561*1740*1494                          |
| Wheelbase                                   | 2651mm                                  |
| Number of Seats                             | 5                                       |
| Fuel Tank Capacity                          | 42.5L                                   |
| Curb Weight                                 | 1250kg                                  |
| Drive                                       | FWD                                     |
| Front Suspension                            | Macpherson                              |
| Rear Suspension                             | Torsion beam non independent suspension |
| Steering System                             | Electric                                |
| Parking Brake                               | Electric                                |
| Brake System                                | Front disc+Rear drum                    |
| Tire Size                                   | R16                                     |
| Airbags                                     | 8                                       |
| TPMS(Tire Pressure Monitor<br>System)       | Yes                                     |
| ABS(Antilock Braking System)                | Yes                                     |
| ESC(Electronic Stability Control<br>System) | Yes                                     |
| Radar                                       | Front 2+Rear 2                          |
| Rear Camera                                 | Camera                                  |
| Cruise Control                              | Normal                                  |
| Sunroof                                     | Sunroof                                 |
| Steering Wheel                              | Multi-function                          |
| Seats Material                              | Leather                                 |
| Driver's Seat Adjustment                    | Manual                                  |
| Copilot Seat Adjustment                     | Manual                                  |
| Touch Screen                                | Yes                                     |
| Car Entertainment System                    | Yes                                     |
| Headlight                                   | LED                                     |
| -                                           |                                         |