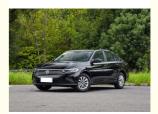

#### **Product Specification**

| Condition:                              | New                 |
|-----------------------------------------|---------------------|
| <ul> <li>Steering:</li> </ul>           | Left                |
| • Emission Standard:                    | Euro VI             |
| • Year:                                 | 2024                |
| Made In:                                | China               |
| • Type:                                 | Sedan               |
| • Fuel:                                 | Petrol              |
| <ul> <li>Engine Type:</li> </ul>        | Naturally Aspirated |
| <ul> <li>Displacement:</li> </ul>       | ≤1.5L               |
| Cylinders:                              | 4                   |
| <ul> <li>Maximum Power(Ps):</li> </ul>  | 100-150Ps           |
| • Gear Box:                             | Automatic           |
| Forward Shift Number:                   | 6                   |
| <ul> <li>Maximum Torque(Nm):</li> </ul> | 100-200Nm           |
| • Dimension:                            | 4561*1740*1494      |

## Specification

| item                                        | value                                   |
|---------------------------------------------|-----------------------------------------|
| Condition                                   | New                                     |
| Steering                                    | Left                                    |
| Emission Standard                           | Euro VI                                 |
| Year                                        | 2024                                    |
| Made In                                     | China                                   |
| Brand Name                                  | Volkswagen                              |
| Place of Origin                             | China                                   |
| Туре                                        | Sedan                                   |
| Fuel                                        | Petrol                                  |
| Engine Type                                 | Naturally aspirated                     |
| Displacement                                | 1.5L                                    |
| Cylinders                                   | 4                                       |
| Maximum Power(Ps)                           | 110ps                                   |
| Gear Box                                    | Semi-automatic                          |
| Forward Shift Number                        | 6                                       |
| Maximum Torque(Nm)                          | 141Nm                                   |
| Dimension                                   | 4561*1740*1494                          |
| Wheelbase                                   | 2651mm                                  |
| Number of Seats                             | 5                                       |
| Fuel Tank Capacity                          | 42.5L                                   |
| Curb Weight                                 | 1250kg                                  |
| Drive                                       | FWD                                     |
| Front Suspension                            | Macpherson                              |
| Rear Suspension                             | Torsion beam non independent suspension |
| Steering System                             | Electric                                |
| Parking Brake                               | Electric                                |
| Brake System                                | Front disc+Rear drum                    |
| Tire Size                                   | R16                                     |
| Airbags                                     | 8                                       |
| TPMS(Tire Pressure Monitor<br>System)       | Yes                                     |
| ABS(Antilock Braking System)                | Yes                                     |
| ESC(Electronic Stability Control<br>System) | Yes                                     |
| Radar                                       | Front 2+Rear 2                          |
| Rear Camera                                 | Camera                                  |
| Cruise Control                              | Normal                                  |
| Sunroof                                     | Sunroof                                 |
| Steering Wheel                              | Multi-function                          |
| Seats Material                              | Leather                                 |
| Driver's Seat Adjustment                    | Manual                                  |
| Copilot Seat Adjustment                     | Manual                                  |
| Touch Screen                                | Yes                                     |
| Car Entertainment System                    | Yes                                     |
| Headlight                                   | LED                                     |
| -                                           |                                         |