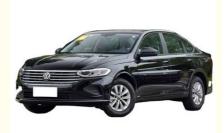

# 100-200Nm Torque 2024 Lavida VW'S Fuel Powered Car Petrol

#### **Product Specification**

| Condition:                              | New                 |
|-----------------------------------------|---------------------|
| <ul> <li>Steering:</li> </ul>           | Left                |
| • Emission Standard:                    | Euro VI             |
| • Year:                                 | 2024                |
| Made In:                                | China               |
| • Type:                                 | Sedan               |
| • Fuel:                                 | Petrol              |
| <ul> <li>Engine Type:</li> </ul>        | Naturally Aspirated |
| <ul> <li>Displacement:</li> </ul>       | ≤1.5L               |
| Cylinders:                              | 4                   |
| <ul> <li>Maximum Power(Ps):</li> </ul>  | 100-150Ps           |
| • Gear Box:                             | Automatic           |
| Forward Shift Number:                   | 6                   |
| <ul> <li>Maximum Torque(Nm):</li> </ul> | 100-200Nm           |
| • Dimension:                            | 4561*1740*1494      |

## Specification

| item                                        | value                                   |
|---------------------------------------------|-----------------------------------------|
| Condition                                   | New                                     |
| Steering                                    | Left                                    |
| Emission Standard                           | Euro VI                                 |
| Year                                        | 2024                                    |
| Made In                                     | China                                   |
| Brand Name                                  | Volkswagen                              |
| Place of Origin                             | China                                   |
| Туре                                        | Sedan                                   |
| Fuel                                        | Petrol                                  |
| Engine Type                                 | Naturally aspirated                     |
| Displacement                                | 1.5L                                    |
| Cylinders                                   | 4                                       |
| Maximum Power(Ps)                           | 110ps                                   |
| Gear Box                                    | Semi-automatic                          |
| Forward Shift Number                        | 6                                       |
| Maximum Torque(Nm)                          | 141Nm                                   |
| Dimension                                   | 4561*1740*1494                          |
| Wheelbase                                   | 2651mm                                  |
| Number of Seats                             | 5                                       |
| Fuel Tank Capacity                          | 42.5L                                   |
| Curb Weight                                 | 1250kg                                  |
| Drive                                       | FWD                                     |
| Front Suspension                            | Macpherson                              |
| Rear Suspension                             | Torsion beam non independent suspension |
| Steering System                             | Electric                                |
| Parking Brake                               | Electric                                |
| Brake System                                | Front disc+Rear drum                    |
| Tire Size                                   | R16                                     |
| Airbags                                     | 8                                       |
| TPMS(Tire Pressure Monitor<br>System)       | Yes                                     |
| ABS(Antilock Braking System)                | Yes                                     |
| ESC(Electronic Stability Control<br>System) | Yes                                     |
| Radar                                       | Front 2+Rear 2                          |
| Rear Camera                                 | Camera                                  |
| Cruise Control                              | Normal                                  |
| Sunroof                                     | Sunroof                                 |
| Steering Wheel                              | Multi-function                          |
| Seats Material                              | Leather                                 |
| Driver's Seat Adjustment                    | Manual                                  |
| Copilot Seat Adjustment                     | Manual                                  |
| Touch Screen                                | Yes                                     |
| Car Entertainment System                    | Yes                                     |
| Headlight                                   | LED                                     |
| -                                           |                                         |