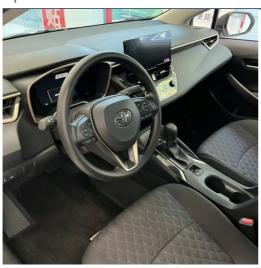

System) Yes

Radar Front 4+Rear 4

Sunroof None

Steering Wheel Multi-function
Seats Material Leather
Driver's Seat Adjustment Manual
Copilot Seat Adjustment Electric
Touch Screen Yes
Headlight LED

Product Name Toyota Asiatic Lion