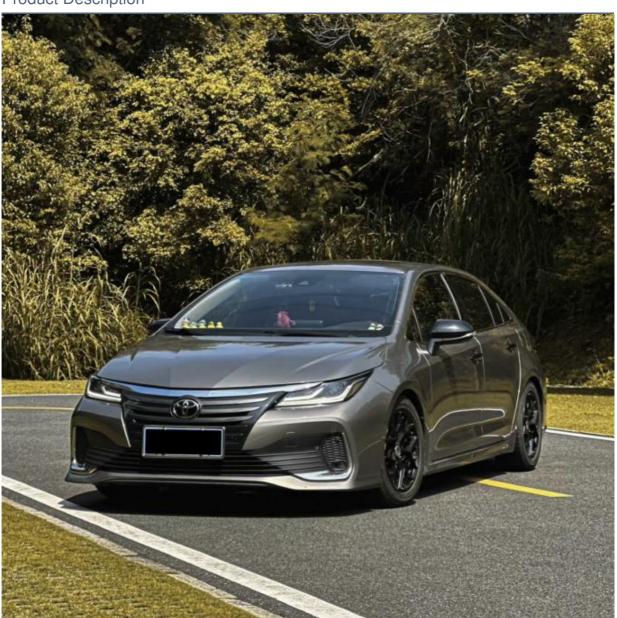

# Toyota Sedan Petrol Car Asiatic Lion 2.0 Elite Edition Gasoline Motor Car Front 4 Rear 4

## More Images

· Wheelbase:

# **Product Description**