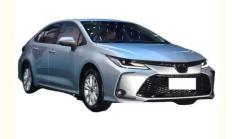

# Toyota Sedan Petrol Car Asiatic Lion 2.0 Elite Edition Gasoline Motor Car Front 4 Rear 4

### **Product Specification**

Steering: LeftEmission Standard: Euro IIIYear: 2023Month: 1

• Mileage: 75001-100000 Miles

2000-2500mm

Make: Toyota
Model: SUV
Maximum Power(Ps): 100-150Ps
Maximum Torque(Nm): 100-200Nm

# Specification

item value
Steering Left
Emission Standard Euro III
Year 2023
Month 1

Mileage 75001-100000 Miles

MakeToyotaPlace of OriginJapanMaximum Power(Ps)100-150PsMaximum Torque(Nm)100-200NmWheelbase2000-2500mm

System) Yes

Radar Front 4+Rear 4

Sunroof None

Steering Wheel Multi-function
Seats Material Leather
Driver's Seat Adjustment Manual
Copilot Seat Adjustment Electric
Touch Screen Yes
Headlight LED

Product Name Toyota Asiatic Lion