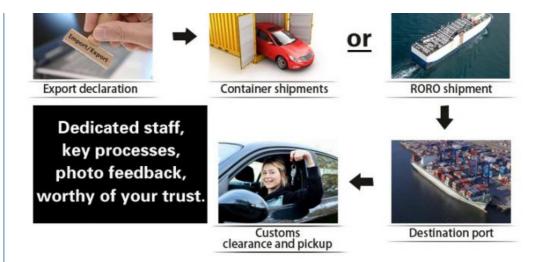

# SHIPMENT PRCESS

Book a cabin

Vehicle preparation

Shipment to port(Video)

Telegrephic transfer(TT)

#### FAQ

- Q: Which brand of vehicles we can buy from your company?
- A: We provide BYD, Volkswagen, and any other brand you want.
- Q: What is your payment terms
- A: We accept T/T, Alipay, Western Union, Money Gram and other flexible payment terms.
- Q: What's your delivery time?
- A: If cars are in stock, the delivery time is within 7 working days after receiving the deposit. If not, it is within 15 working days after receiving the
- Q:What is your shipping method?
- A: Transport by sea, by trailer, rail via containers, LCL and RO-RO vessel according to your requirements. Meantime, we also provide the most economical method for you.
- Q: What if there are parts damaged, what should I do?
- A: Contact our sales team immediately. Each car comes with a one-year warranty. The tech department will solve the problem for you ASAP.
- Q How to place an order?
- A The procedure is like this:
- 1). Contact customer service to determine the freight and product model, configuration, quantity and other detailed information (you can also arrange freight forwarding by yourself);
- 2). We provide you with a proforma invoice according to your final decision, which contains all product details;
- 3). You need to arrange 30% of the payment to our bank account, and then we will prepare the product to start production (the cycle is commonly about 10 days, which can be shipped specifically for your order configuration quantity);
- 4). After the product is completed, the remaining payment is paid, and we arrange forwarder delivery (or we provide relevant information to arrange forwarder transportation by ourselves);
- 5). After completing this process, the customer service will track the product location and notify you when it is about to arrive and when it arrives, so that you can quickly prepare for customs clearance and other related issues
- 6). After getting the items, there will be a dedicated after-sales team waiting for your follow-up feedback.