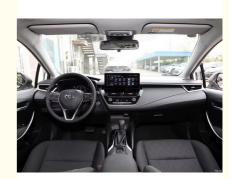

System) Yes

Radar Front 4+Rear 4

Sunroof None

Steering Wheel Multi-function
Seats Material Leather
Driver's Seat Adjustment Manual
Copilot Seat Adjustment Electric
Touch Screen Yes
Headlight LED

Product Name Toyota Asiatic Lion