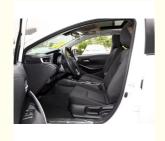

Number Of Seats: 5

Front Suspension: Macpherson
 Rear Suspension: Multi-link
 Steering System: Electric
 Parking Brake: Electric

Number of Seats 5

Front Suspension Macpherson
Rear Suspension Multi-link
Steering System Electric
Parking Brake Electric

Brake System Front disc+Rear dsic

ABS(Antilock Braking System) Yes

ESC(Electronic Stability Control