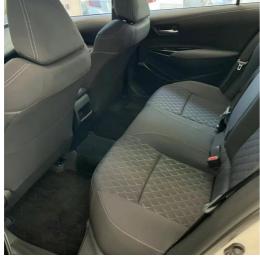

Number Of Seats: 5

Front Suspension: Macpherson
 Rear Suspension: Multi-link
 Steering System: Electric
 Parking Brake: Electric

Number of Seats 5

Front Suspension Macpherson
Rear Suspension Multi-link
Steering System Electric
Parking Brake Electric

Brake System Front disc+Rear dsic

ABS(Antilock Braking System) Yes

ESC(Electronic Stability Control

System) Yes

Radar Front 4+Rear 4

Sunroof None

Steering Wheel Multi-function
Seats Material Leather
Driver's Seat Adjustment Manual
Copilot Seat Adjustment Electric
Touch Screen Yes
Headlight LED

Product Name Toyota Asiatic Lion