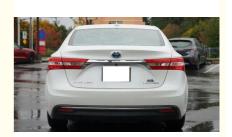

# Toyota Asiatic Lion 2.0 Elite Edition Sedan Petrol Car with Electric Parking Brake

### **Product Specification**

Steering: Left
Emission Standard: Euro III
Year: 2023
Month: 1

• Mileage: 75001-100000 Miles

2000-2500mm

Make: Toyota
Model: SUV
Maximum Power(Ps): 100-150Ps
Maximum Torque(Nm): 100-200Nm

Number Of Seats: 5

Front Suspension: Macpherson
 Rear Suspension: Multi-link
 Steering System: Electric
 Parking Brake: Electric