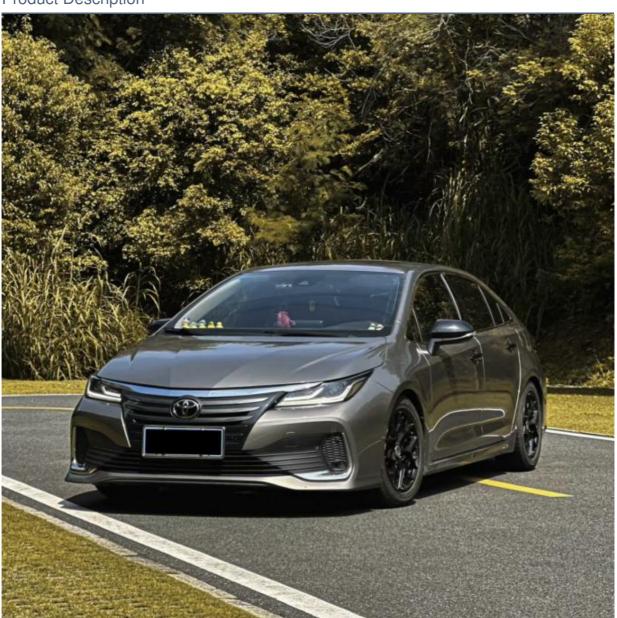

# Toyota Asiatic Lion 2.0 Elite Edition Sedan Petrol Car with Electric Parking Brake

### **Product Specification**

Steering: Left
Emission Standard: Euro III
Year: 2023
Month: 1

• Mileage: 75001-100000 Miles

2000-2500mm

Make: Toyota
Model: SUV
Maximum Power(Ps): 100-150Ps
Maximum Torque(Nm): 100-200Nm

# Specification

item value
Steering Left
Emission Standard Euro III
Year 2023
Month 1

Mileage 75001-100000 Miles

MakeToyotaPlace of OriginJapanMaximum Power(Ps)100-150PsMaximum Torque(Nm)100-200NmWheelbase2000-2500mm