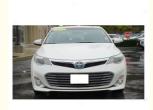

# Toyota Asiatic Lion 2.0 Elite Edition Sedan Petrol Car with Electric Parking Brake

### **Product Specification**

Steering: Left
Emission Standard: Euro III
Year: 2023
Month: 1

• Mileage: 75001-100000 Miles

2000-2500mm

Make: Toyota
Model: SUV
Maximum Power(Ps): 100-150Ps
Maximum Torque(Nm): 100-200Nm

Number Of Seats: 5

Front Suspension: Macpherson
 Rear Suspension: Multi-link
 Steering System: Electric
 Parking Brake: Electric