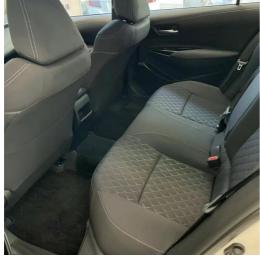

## More Images

· Wheelbase:

Number Of Seats: 5

Front Suspension: Macpherson
 Rear Suspension: Multi-link
 Steering System: Electric
 Parking Brake: Electric

Number of Seats 5

Front Suspension Macpherson
Rear Suspension Multi-link
Steering System Electric
Parking Brake Electric

Brake System Front disc+Rear dsic

ABS(Antilock Braking System) Yes

ESC(Electronic Stability Control