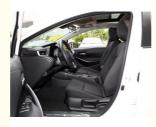

Number Of Seats: 5

Front Suspension: Macpherson
 Rear Suspension: Multi-link
 Steering System: Electric
 Parking Brake: Electric

Number of Seats 5

Front Suspension Macpherson
Rear Suspension Multi-link
Steering System Electric
Parking Brake Electric

Brake System Front disc+Rear dsic

ABS(Antilock Braking System) Yes

ESC(Electronic Stability Control

System) Yes

Radar Front 4+Rear 4

Sunroof None

Steering Wheel Multi-function
Seats Material Leather
Driver's Seat Adjustment Manual
Copilot Seat Adjustment Electric
Touch Screen Yes
Headlight LED

Product Name Toyota Asiatic Lion