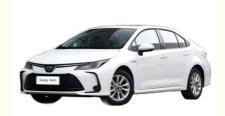

# Toyota Asiatic Lion 2.0 Elite Edition Sedan Petrol Car with Electric Parking Brake

### **Product Specification**

Steering: Left
Emission Standard: Euro III
Year: 2023
Month: 1

• Mileage: 75001-100000 Miles

2000-2500mm

Make: Toyota
Model: SUV
Maximum Power(Ps): 100-150Ps
Maximum Torque(Nm): 100-200Nm

Number Of Seats: 5

Front Suspension: Macpherson
 Rear Suspension: Multi-link
 Steering System: Electric
 Parking Brake: Electric